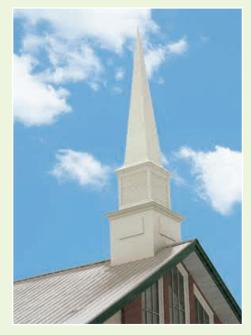

This church steeple was manufactured using polyurethane and PVC board over an aluminum truss structure.

Panel Cresting on Casino51 1/2" Height • 68" Length of Panels