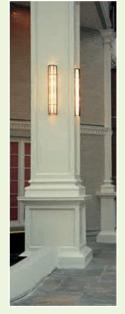

## **CUSTOM PRODUCTS**

**Columns**• 5' x 5' x 24'

72 1/2" Custom Medallion with Venting made for Casino

26' Tall Exterior Pilasters

Utilizing our quoting department, SPECTIS can provide pricing, shop drawings and specifications for approval prior to turning your custom design over to SPECTIS' Master Pattern Shop.